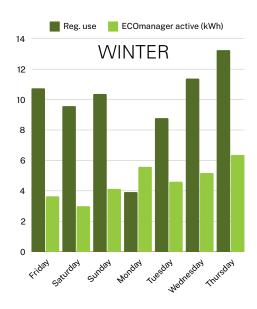

## With ECOmanager

- You get lower CO2 emissions
- · You'll make a financial saving in your consumption in the modules
- · Your company profile becomes greener and you actually make a real difference
- Data collection for your reporting is done with a single click.
- · You'll be free from worries about whether the module cities are being utilised optimally and appropriately
- · Get a full overview of your module city and its usage, putting an end to worries and unreported figures.