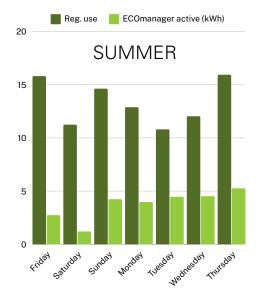

## With ECOmanager

- You get lower CO2 emissions
- · You'll make a financial saving in your consumption in the modules
- · Your company profile becomes greener and you actually make a real difference
- Data collection for your reporting is done with a single click.
- · You'll be free from worries about whether the module cities are being utilised optimally and appropriately
- · Get a full overview of your module city and its usage, putting an end to worries and unreported figures.